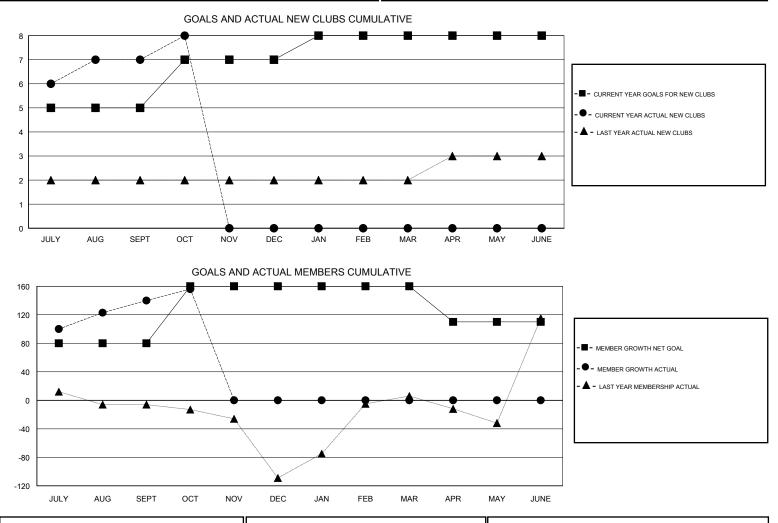

## GMT: ANIL TULSYAN

| GMT: ANIL TULSYAN     |               |           | LOCATION INDIA |                       |                           |                         | GMT CA                                             |  |
|-----------------------|---------------|-----------|----------------|-----------------------|---------------------------|-------------------------|----------------------------------------------------|--|
|                       | Club          | S         |                | Members               |                           |                         |                                                    |  |
| RESULTS FOR 2018-2019 |               |           |                | RESULTS FOR 2018-2019 |                           |                         |                                                    |  |
| QUARTER               | NEW CLUB GOAL | NEW CLUBS | DROPPED CLUBS  | QUARTER               | MEMBER GROWTH NET<br>GOAL | MEMBER GROWTH<br>ACTUAL | DROPPED<br>MEMBERS ACTUAL<br>(including transfers) |  |
| JULY/AUG/SEPT         | 5             | 7         | 0              | JULY/AUG/SEPT         | 80                        | 223                     | 73                                                 |  |
| OCT/NOV/DEC           | 2             | 1         | 0              | OCT/NOV/DEC           | 80                        | 25                      | 8                                                  |  |
| JAN/FEB/MAR           | 1             | 0         | 0              | JAN/FEB/MAR           | 0                         | 0                       | 0                                                  |  |
| APR/MAY/JUNE          | 0             | 0         | 0              | APR/MAY/JUNE          | -50                       | 0                       | 0                                                  |  |

| DROPPED CLUBS: 0 |    | 21 CLUBS OF 82 ADDED 1 OR MORE<br>NEW MEMBERS | GENDER DISTRIBUTION   MALE 2,043 (65.50%)   FEMALE 1,076 (34.50%) |       |
|------------------|----|-----------------------------------------------|-------------------------------------------------------------------|-------|
| DROPPED MEMBERS  |    |                                               | Women Percentage Fiscal Year Goal: 38%                            |       |
| DECEASED         | 0  | CLICK HERE FOR CUMULATIVE                     | TOTAL FAMILY UNIT MEMBERS                                         |       |
| CLUB CANCELLED   | 0  | MEMBERSHIP DATA                               |                                                                   |       |
| OTHER            | 81 |                                               | FAMILY MEMBERS PAYING HALF                                        | 1,157 |
| TOTAL            | 81 |                                               |                                                                   |       |
|                  |    |                                               |                                                                   |       |